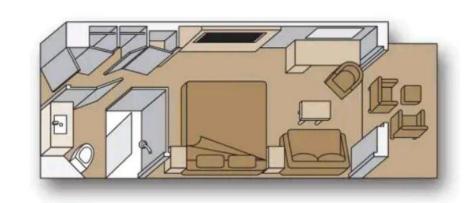

| Verandah Sta | ateroom |
|--------------|---------|
|--------------|---------|

| Sq. Ft.           | 250 Sq. Ft. including balcony |  |
|-------------------|-------------------------------|--|
| Cabin Categories: | VD, VC, VB, VA, V             |  |

## **Description:**

- Two lower beds convertible to one queen-size bed
- Floor-to-ceiling windows
- Private Balcony
- Shower Only

## Amenities:

- Signature Mariner's Dream<sup>™</sup> bed with plush Euro-Top mattresses
- Premium massage shower heads
- Terry bathrobes
- Egyptian cotton towels
- Magnifying mirror (5x)
- Quality hairdryer
- Elemis luxury bath products
- Fresh fruits (upon request)
- Complimentary services
  - Ice
  - Shoeshine
  - nightly turndown
- Flat TV/DVD set (infotainment system with on-demand movies)