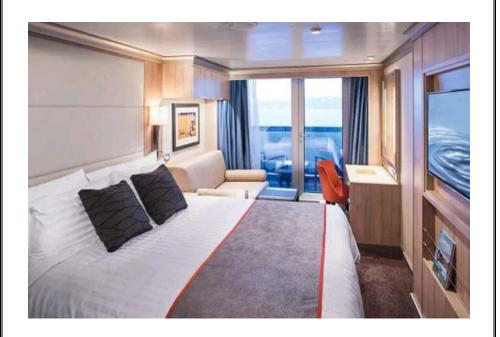

| Verandah Sta | ateroom |
|--------------|---------|
|--------------|---------|

| Sq. Ft.           | 250 Sq. Ft. including balcony |  |
|-------------------|-------------------------------|--|
| Cabin Categories: | VD, VC, VB, VA, V             |  |

## **Description:**

- Two lower beds convertible to one queen-size bed
- Floor-to-ceiling windows
- Private Balcony
- Shower Only

## Amenities:

- Signature Mariner's Dream<sup>™</sup> bed with plush Euro-Top mattresses
- Premium massage shower heads
- Terry bathrobes
- Egyptian cotton towels
- Magnifying mirror (5x)
- Quality hairdryer
- Elemis luxury bath products
- Fresh fruits (upon request)
- Complimentary services
  - Ice
  - Shoeshine
  - nightly turndown
- Flat TV/DVD set (infotainment system with on-demand movies)